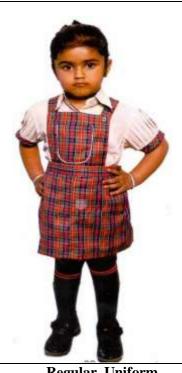

# NURSERY TO UKG

Regular Uniform

- Fawn Shirt with Checks on Pleated Sleeve Border
- Checked gallace skirt with pocket

Regular Uniform

- 1. Fawn Shirt with Checked Border on shirt
- Checked shorts with Gallace and pocket