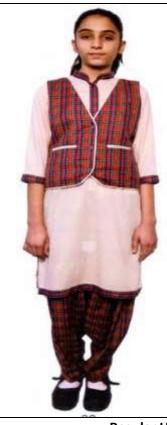

#### STD. IX TO XII

- 1. Fawn Coloured kurta with checked border on neck, button and sleeves.
- 2. Checked Salwar. Checked waistcoat with fawn piping.