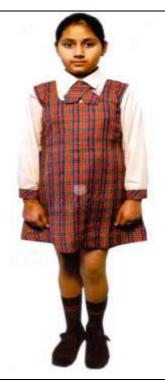

### Regular Uniform

- 1. Fawn Shirt with Checks on Pleated Sleeve Border on pleated sleeves
- 2. Checked tie. Checked pleated Divider skirt.

**PT Uniform(Thursday):** White Shirt with White Divider Skirt.

## **Regular Uniform**

- 1. Fawn Shirt with Checks on Pleated Sleeve Border on pleated sleeves. Checked tie
- 2. Checked pleated Divider skirt.

**PT Uniform (Thursday):** White Shirt with White Divider Skirt.